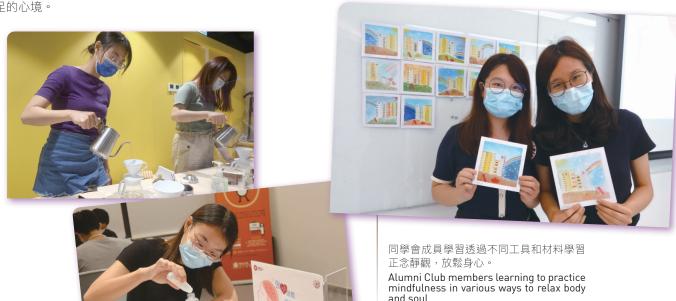

of art, by which they express their inner self and relieve themselves from daily pressure.

Besides, in collaboration with the New Life Psychiatric Rehabilitation Association, the Alumni Club presented a number of workshops for members, teaching them tools and techniques on mindfulness. In the hand drip coffee workshop, participants were given an opportunity to practice mindfulness by experiencing the warmth and calm in the course of coffee brewing. In another workshop, participants enjoyed peace of mind as they filled the jars with glitters while doing mindful breathing.

To further enhance the alumni's understanding on mindfulness, clinical psychologists from the Association held a webinar on mental health and psychological first aid, sharing tips on emotional resilience and self-care.



## 「空中藝廊」 一原創藝術 X 屋邨景致

#### Arts in the aiR

房協攜手與本地青年二胡演奏家董芷菁及其團隊合作,推出「空中 藝廊」項目,透過擴增實境技術(AR),將本地青年藝術家之原創 表演,包括音樂、舞蹈及戲劇,帶進房協轄下的20條出租屋邨, 讓用家體驗「藝術科術」。

市民只需下載應用程式,便可透過擴增實境融入於現實空間,即時 於所處屋邨欣賞由本地青年藝術家創作的藝術表演,類型涵蓋中 樂、西樂、印巴民歌、形體舞蹈及戲劇,感受「藝術科術」的新體 驗。

「空中藝廊」活動會率先在房協轄下五個出租屋邨推出,包括:明 華大廈、觀塘花園大廈、漁光村、樂民新村及真善美邨。房協相信 項目有助為社區注入正能量及藝術氛圍,推廣青年藝術家的創作, 更配合房協 支持年青人發展的社會責任。「空中藝廊」(Arts in the aiR) 項目為香港藝術發展局「Arts go digital 藝術數碼平台計 劃」支持項目之一。該項目亦獲3HK全力支持。







活動利用擴增實境技術(AR) 將藝術表演與屋邨實境融為 -體,為觀眾帶來新體驗。

The project integrates footage of performances with rental estates in the background AR applications, bringing fresh experience to the audience.

HS has joined hands with local young erhu performer Tung Tsz-ching and other bodies to launch the "Arts in the aiR" campaign to bring music, dance and drama by local ar